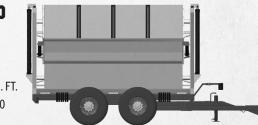

### SHD1100 LENGTH 15' WIDTH 12'

HEIGHT 13' CAPACITY 600 CU. FT. HORSEPOWER 200