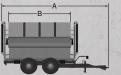

#### STANDARD COLOR OPTIONS

| Model                 | SHD1100 |                |      |                              |       |                               |     |
|-----------------------|---------|----------------|------|------------------------------|-------|-------------------------------|-----|
| A - Overall Length    | 311"    | Loading Height | 111" | Box Construction - Thickness | 10 Ga | Distance to Trailer Clearance |     |
| B - Inside Box Length | 180"    | Capacity       |      | Height Clearance             |       | Min                           | 8"  |
| C - Overall Height    | 156"    | Cubic Feet     | 600  | Min                          | 129"  | F - Max                       | 32" |
| D- Overall Width      | 147"    | Cubic Yards    | 23   | E - Max                      | 197"  |                               |     |