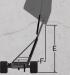

### SHD1100 LENGTH 15' WIDTH 12'

HEIGHT 13' CAPACITY 600 CU. FT. HORSEPOWER 200

#### STANDARD COLOR OPTIONS

| Model                 | SHD1100 |                |      |                              |       |                               |     |
|-----------------------|---------|----------------|------|------------------------------|-------|-------------------------------|-----|
| A - Overall Length    | 311"    | Loading Height | 111" | Box Construction - Thickness | 10 Ga | Distance to Trailer Clearance |     |
| B - Inside Box Length | 180"    | Capacity       |      | Height Clearance             |       | Min                           | 8"  |
| C - Overall Height    | 156"    | Cubic Feet     | 600  | Min                          | 129"  | F - Max                       | 32" |
| D- Overall Width      | 147"    | Cubic Yards    | 23   | E - Max                      | 197"  |                               |     |