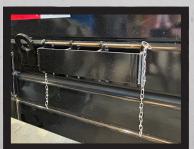

# WE'RE IN THE BUSINESS OF MAKING THINGS EASIER FOR YOU

Not only do we offer an impressive lineup of spreaders, we also have other equipment that will be beneficial to your operation. Just hook it up to your tractor and get working, you'll notice the time you save. And that other project you didn't





ANTI-FALL CYLINDER



ADJUSTABLE HITCH LADDER



COUNTER WEIGHT BRACKETS

### SHD1100 LENGTH 15' WIDTH 12'

HEIGHT 13' CAPACITY 600 CU. FT. HORSEPOWER 200



# **SPECIALITY FEATURES**





## FEATURES

- 3/8" THICK TUBE CONSTRUCTION ON REACH
- TIRE SIZE: 750
- SOLID BOTTOM WITH DRAINS
- COUNTER WEIGHT BRACKETS WEIGHTS AND HARDWARE ARE NOT INCLUDED
- ADJUSTABLE HITCH LADDER
- VARIABLE HEIGHT OFF LOAD
- 30 TON UNDERCARRIAGE (TANDEM)
- OPTIONAL EXTENSIONS AVAILABLE: HIGH CAPACITY 1,062 CU. FT.
- 12.5 TON PER AXEL RATING (25.000 LBS)

#### STANDARD COLOR OPTIONS











| Model                 | SHD1100 |                |      |                              |       |                               |     |
|-----------------------|---------|----------------|------|------------------------------|-------|-------------------------------|----