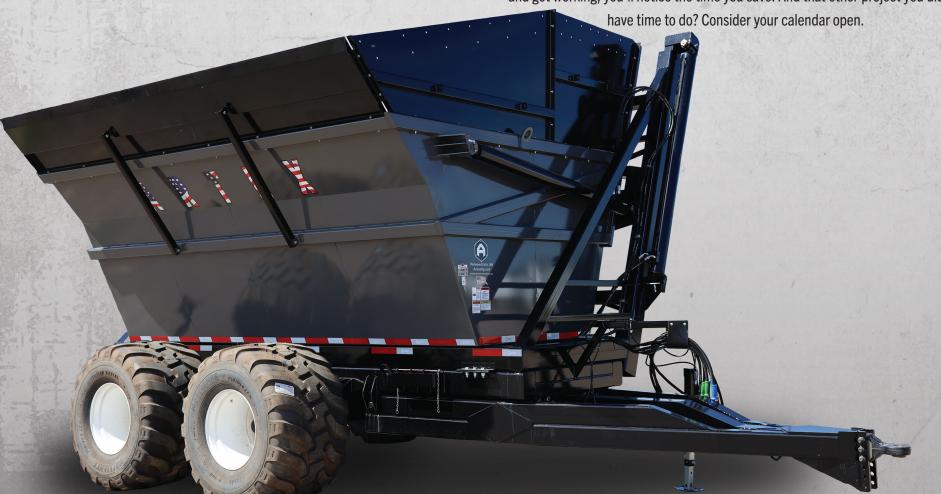

### SHD1100 LENGTH 15' WIDTH 12'

HEIGHT 13' CAPACITY 600 CU. FT. HORSEPOWER 200

## FEATURES

- 3/8" THICK TUBE CONSTRUCTION ON REACH
- TIRE SIZE: 750
- SOLID BOTTOM WITH DRAINS
- COUNTER WEIGHT BRACKETS WEIGHTS AND HARDWARE ARE NOT INCLUDED
- ADJUSTABLE HITCH LADDER
- VARIABLE HEIGHT OFF LOAD
- 30 TON UNDERCARRIAGE (TANDEM)
- OPTIONAL EXTENSIONS AVAILABLE: HIGH CAPACITY 1,062 CU. FT.
- 12.5 TON PER AXEL RATING (25.000 LBS)

#### STANDARD COLOR OPTIONS

| Model                 | SHD1100 |                |      |                              |       |                               |     |
|-----------------------|---------|----------------|------|------------------------------|-------|-------------------------------|-----|
| A - Overall Length    | 311"    | Loading Height | 111" | Box Construction - Thickness | 10 Ga | Distance to Trailer Clearance |     |
| B - Inside Box Length | 180"    | Capacity       |      | Height Clearance             |       | Min                           | 8"  |
| C - Overall Height    | 156"    | Cubic Feet     | 600  | Min                          | 129"  | F - Max                       | 32" |
| D- Overall Width      | 147"    | Cubic Yards    | 23   | E - Max                      | 197"  |                               |     |