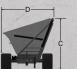

#### STANDARD COLOR OPTIONS

| Model                 | SHD1100 |                |      |                              |       |                               |     |
|-----------------------|---------|----------------|------|------------------------------|-------|-------------------------------|-----|
| A - Overall Length    | 311"    | Loading Height | 111" | Box Construction - Thickness | 10 Ga | Distance to Trailer Clearance |     |
| B - Inside Box Length | 180"    | Capacity       |      | Height Clearance             |       | Min                           | 8"  |
| C - Overall Height    | 156"    | Cubic Feet     | 600  | Min                          | 129"  | F - Max                       | 32" |
| D- Overall Width      | 147"    | Cubic Yards    | 23   | E - Max                      | 197"  |                               |     |