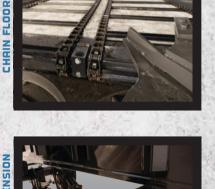

## **FEATURES**

5/8" THICK FLIGHTING ON VERTICAL BEATER. CHAIN RELIEF VALVE

**REMOTE GREASE BANKS** 

**REMOVABLE REAR CHAIN DOORS** 

- 7 TOOTH REAR CHAIN DRIVE SPROCKET
- 1/2" HMW POLY FLOOR
- **OPTIONAL TIRE SIZES AVAILABLE**