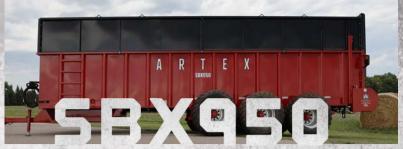

## **WELCOME TO THE BIG LEAGUES.**

Now offering a bigger, badder spreader in our low-profile series for those with lots of work and not a lot of time. With a low load height and an extra 4 feet of length for more volume, the SBX950 helps you get the job done smarter, not harder.