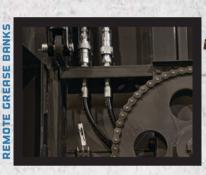

## **FEATURES**

5/8" THICK FLIGHTING ON VERTICAL BEATER. CHAIN RELIEF VALVE

**REMOTE GREASE BANKS** 

**REMOVABLE REAR CHAIN DOORS** 

- 7 TOOTH REAR CHAIN DRIVE SPROCKET
- 1/2" HMW POLY FLOOR
- **OPTIONAL TIRE SIZES AVAILABLE**