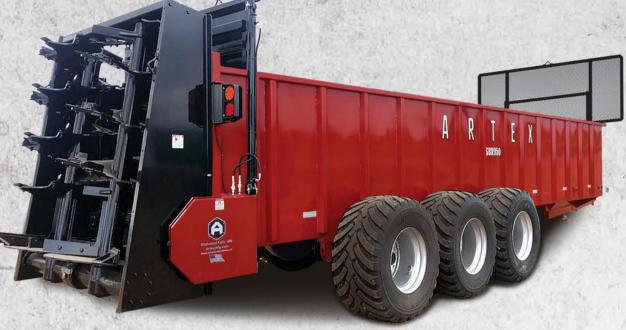

## **FEATURES**

5/8" THICK FLIGHTING ON VERTICAL BEATER. CHAIN RELIEF VALVE

**REMOTE GREASE BANKS** 

**REMOVABLE REAR CHAIN DOORS** 

- 7 TOOTH REAR CHAIN DRIVE SPROCKET
- 1/2" HMW POLY FLOOR
- **OPTIONAL TIRE SIZES AVAILABLE**

- **OPTIONAL SERIES PARALLEL VALVE**
- **CHAIN REVERSING FEATURE**
- AIR OR HYDRAULIC BRAKES
- **OPTIONAL STEERING AXLES**
- **INSIDE BOX WIDTH: 360"**

425/65R-22.5, 560/45R-22.5, 600R/50R-22.5. INSIDE BOX WIDTH W/GUILLOTINE GATE: 342"