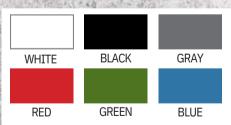

## **WELCOME TO THE BIG LEAGUES.**

Now offering a bigger, badder spreader in our low-profile series for those with lots of work and not a lot of time. With a low load height and an extra 4 feet of length for more volume, the SBX950 helps you get the job done smarter, not harder.







## **FEATURES**



5/8" THICK FLIGHTING ON VERTICAL BEATER. CHAIN RELIEF VALVE

**REMOTE GREASE BANKS** 

**REMOVABLE REAR CHAIN DOORS** 

- 7 TOOTH REAR CHAIN DRIVE SPROCKET
- 1/2" HMW POLY FLOOR
- **OPTIONAL TIRE SIZES AVAILABLE**

- **OPTIONAL SERIES PARALLEL VALVE**
- **CHAIN REVERSING FEATURE**
- AIR OR HYDRAULIC BRAKES
- **OPTIONAL STEERING AXLES**
- **INSIDE BOX WIDTH: 360"**

425/65R-22.5, 560/45R-22.5, 600R/50R-22.5. INSIDE BOX WIDTH W/GUILLOTINE GATE: 342"



## COLOR OPTIONS