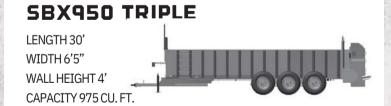

## **WELCOME TO THE BIG LEAGUES.**

Now offering a bigger, badder spreader in our low-profile series for those with lots of work and not a lot of time. With a low load height and an extra 4 feet of length for more volume, the SBX950 helps you get the job done smarter, not harder.