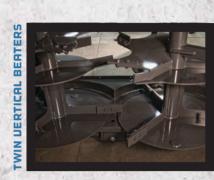

## **FEATURES**

5/8" THICK FLIGHTING ON VERTICAL BEATER. CHAIN RELIEF VALVE

**REMOTE GREASE BANKS** 

**REMOVABLE REAR CHAIN DOORS** 

- 7 TOOTH REAR CHAIN DRIVE SPROCKET
- 1/2" HMW POLY FLOOR
- **OPTIONAL TIRE SIZES AVAILABLE**