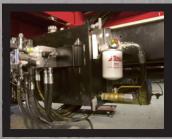

# **CB2004**

LENGTH 20'
WIDTH 7'6"
HEIGHT 4'
CAPACITY 760 CU. FT.

TWIN DERTICAL BEATERS

REMOTE GREASE BANKS

**CHAIN FLOOR** 

HYDRAULIC MANIFOLD KIT

HIGH-STANDARD **WR78 FLOOR CHAIN** 