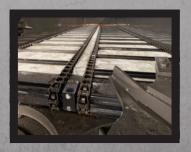

# **CB2004**

LENGTH 20'
WIDTH 7'6"
HEIGHT 4'
CAPACITY 760 CU. FT.

TWIN DERTICAL BEATERS

REMOTE GREASE BANKS

**CHAIN FLOOR** 

HYDRAULIC MANIFOLD KIT

HIGH-STANDARD **WR78 FLOOR CHAIN** 