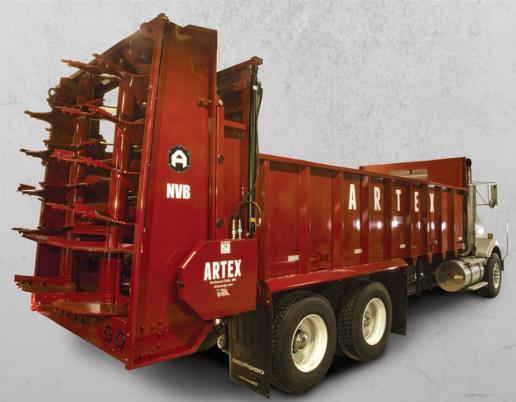

# HOW DO YOU IMPROVE AN ARTEX SPREADER? MAKE IT SOMETHING YOU CAN DRIVE TO CHURCH ON SUNDAYS.

This mobile monster offers a lot of great features, but perhaps the best is its attachment versatility. It was designed so that all Artex attachments mount onto the rear, utilizing your investment as much as possible and enabling equipment changes in about an hour. Praise be.